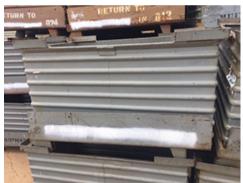

## DROP BOTTOM CONTAINERS

 $33" \times 48" \times 24"$  Drop Bottom Steel Container, USED Stackable, 3-way entry, 4" under clearance

PAINTED: \$389.00 ea

UNPAINTED: \$339.00 ea

Date emailed: 3-23-2021

All stock subject to prior sale. The buyer is responsible for freight costs. Lead time approximately 10-14 days from the date of order. We accept cash, check, credit card, PayPal, or ACH/Wire. All credit card orders subject to a 3% credit card fee. All material sold with a 30-day return privilege. Buyer pays return freight. Contact us for approval before returning.