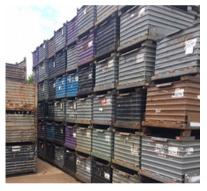

## DROP BOTTOM CONTAINERS

 $33" \times 48" \times 24"$  Drop Bottom Steel Container, USED Stackable, 3-way entry, 4" under clearance

PAINTED: \$389.00 ea

UNPAINTED: \$339.00 ea

Date emailed: 3-23-2021

All stock subject to prior sale. The buyer is responsible for freight costs. Lead time approximately 10-14 days from the date of order. We accept cash, check, credit card, PayPal, or ACH/Wire. All credit card orders subject to a 3% credit card fee. All material sold with a 30-day return privilege. Buyer pays return freight. Contact us for approval before returning.