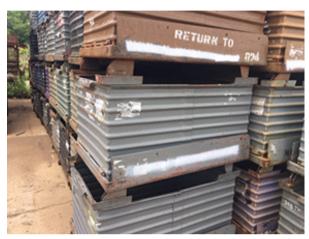

## DROP BOTTOM CONTAINERS

 $33" \times 48" \times 24"$  Drop Bottom Steel Container, USED Stackable, 3-way entry, 4" under clearance

PAINTED: \$389.00 ea

UNPAINTED: \$339.00 ea

Date emailed: 3-23-2021

All stock subject to prior sale. The buyer is responsible for freight costs. Lead time approximately 10-14 days from the date of order. We accept cash, check, credit card, PayPal, or ACH/Wire. All credit card orders subject to a 3% credit card fee. All material sold with a 30-day return privilege. Buyer pays return freight. Contact us for approval before returning.